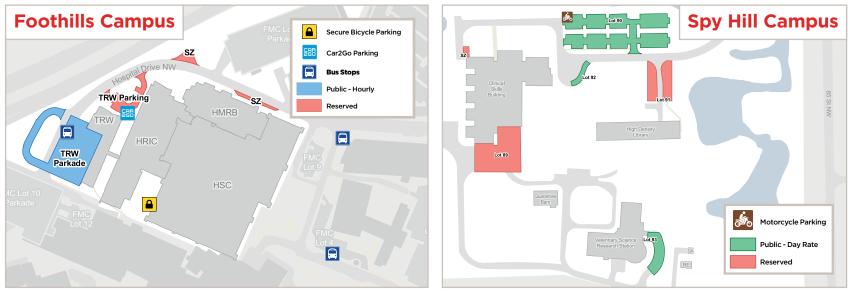

### car2Go

- On-campus and citywide car share program for students, faculty and staff.
- Parking, fuel, insurance, maintenance, cleaning, GPS navigation, 24/7 customer support and roadside assistance all included.
- Designated car2go spots located in the Art Parkade, Level 1 South (Main campus) and next to the TRW building (Foothills campus).
- Register to become a member online at car2go.com.

#### Secured bicycle parking

- Secure bicycle parking available in the Art Parkade (Main campus) and outside the HSC/HRIC Courtyard at Foothills campus – cost of \$30/year (2018 pricing).
- Bike permits are valid at both locations.
- Bicycles can make use of the free racks located through campus.
- Bicycles may not be chained to trees, shrubbery, lamp standards, etc.

#### Motorcycle parking

- Permits are available for \$75/year (2018 pricing) for designated Motorcycle areas.
- Motorcycles parked outside designated areas must use a regular parking stall and are subject to the posted parking fees.

#### General parking information

- **Public Hourly:** parking is charged for the license plate you enter by the hour to a daily maximum fee.
- Public Outside Day rate: parking is charged for the license plate you enter for the day. Parking fee expires at 11:59 p.m. on the day of purchase.
- **Public Art parkade:** parking is charged at a fixed rate for each entry. The parking fee expires when the vehicle moves from the stall or at 11:59 p.m. the day of purchase.
- Semester Permit: Permits may be purchased from September-December, January-April or May-August.
- Coin or credit card is accepted for parking purchase at all pay terminals.
- There is no overnight parking on campus, other than in Residence lots.