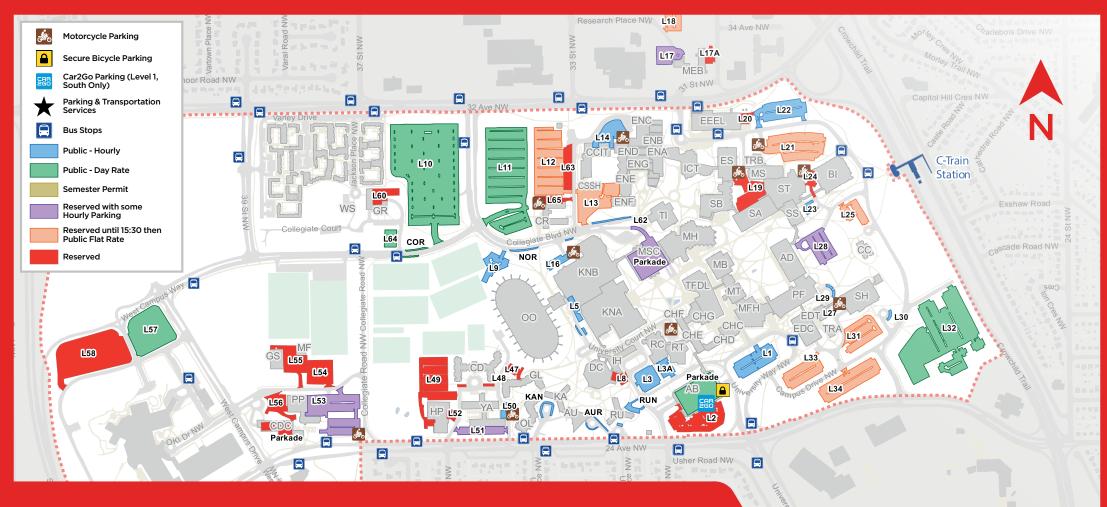

### car2Go

- On-campus and citywide car share program for students, faculty and staff.
- Parking, fuel, insurance, maintenance, cleaning, GPS navigation, 24/7 customer support and roadside assistance all included.
- Designated car2go spots located in the Art Parkade, Level 1 South (Main campus) and next to the TRW building (Foothills campus).
- Register to become a member online at car2go.com.

#### Secured bicycle parking

- Secure bicycle parking available in the Art Parkade (Main campus) and outside the HSC/HRIC Courtyard at Foothills campus – cost of \$30/year (2018 pricing).
- Bike permits are valid at both locations.
- Bicycles can make use of the free racks located through campus.
- Bicycles may not be chained to trees, shrubbery, lamp standards, etc.

#### Motorcycle parking

- Permits are available for \$75/year (2018 pricing) for designated Motorcycle areas.
- Motorcycles parked outside designated areas must use a regular parking stall and are subject to the posted parking fees.

#### General parking information

- **Public Hourly:** parking is charged for the license plate you enter by the hour to a daily maximum fee.
- Public Outside Day rate: parking is charged for the license plate you enter for the day. Parking fee expires at 11:59 p.m. on the day of purchase.
- **Public Art parkade:** parking is charged at a fixed rate for each entry. The parking fee expires when the vehicle moves from the stall or at 11:59 p.m. the day of purchase.
- Semester Permit: Permits may be purchased from September-December, January-April or May-August.
- Coin or credit card is accepted for parking purchase at all pay terminals.
- There is no overnight parking on campus, other than in Residence lots.

#### Call: 403.220.6771

| A    | Administration           |
|------|--------------------------|
| AB   | Art Building             |
| AU   | Aurora Hall              |
| BI   | Biological Sciences      |
| СС   | Child Care Centre        |
| CCIT | Calgary Centre for       |
|      | Innovative Technology    |
| CD   | Cascade Hall             |
| CDC  | Child Development        |
|      | Centre                   |
| СН   | Craigie Hall             |
| CR   | Crowsnest Hall           |
| DC   | Dining Centre            |
| EDC  | Education Classroom Bloc |
| EEEL | Energy Environment       |
|      | Experiential Learning    |
| EN   | Schulich School          |
|      | of Engineering           |

- ES **Earth Science**
- GL **Glacier Hall**

- GS **General Service** Warehouse HP **Central Heating** 
  - and Cooling Plant
- ICT Information and **Communications Technologies** 
  - **International House**

IH

- (Hotel Alma) ITL **Taylor Institute for**
- **Teaching and Learning** KA Kananaskis Hall
- **KNA Kinesiology** A
- **KNB Kinesiology B**
- MEB
- **Mechanical Engineering** MFH **Murray Fraser Hall**
- MH MacEwan Hall
- MLB MacKimmie Library Block
- MLT **MacKimmie Library Tower**
- MS Math Science

- MSC **MacEwan Student**
- Centre
- OL **Olympus Hall**
- 00 **Olympic Oval**
- OVC **Olympic Volunteer** Centre
- PF **Professional Faculties**
- PP **Physical Plant**
- RC **Rozsa Centre**
- RT **Reeve Theatre**
- RU **Rundle Hall**
- SA Science A
- SB Science B
- SFH **Student Family Housing**
- SH **Scurfield Hall**
- SS Social Science ST
  - Science Theatres
- **Taylor Family** TFDL **Digital Library**
- YA Yamnuska Hall

## **Main Campus**