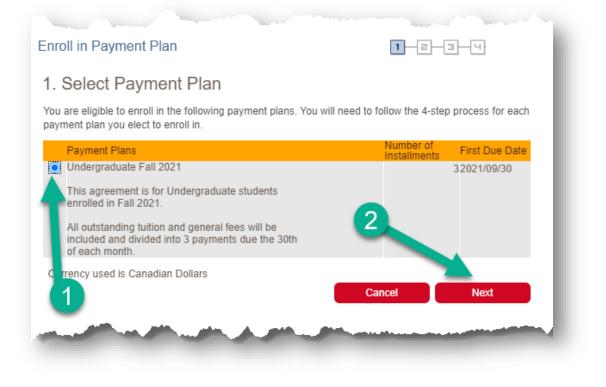

t **Enroll in a Payment Plan** to see the payment plans available.

| erm      | Payment Plan            | Due Date   | Due Amount         | Amount Paid | Outstanding<br>Amount |
|----------|-------------------------|------------|--------------------|-------------|-----------------------|
| all 2021 | Undergraduate Fall 2021 | 2021/09/30 | 2193.86            |             | 2193.86               |
| all 2021 | Undergraduate Fall 2021 | 2021/10/30 | 2153.87            |             | 2153.87               |
| all 2021 | Undergraduate Fall 2021 | 2021/11/30 | 2153.87            |             | 2153.87               |
|          |                         |            | old being placed o |             |                       |

4. **Select** the available payment plan, then select **Next**.





#### 5. Review the installment information, then select **Next**.

| 2. Review I         | nstallments                                         |                                                                            |                         |                   |
|---------------------|-----------------------------------------------------|----------------------------------------------------------------------------|-------------------------|-------------------|
|                     | d the Undergraduate Fal<br>s for Undergraduate stud | l 2021 Payment Plan.<br>ents enrolled in Fall 2021                         | l.                      |                   |
| All tuition and gen | neral fees will be included                         | d and divided into 3 paym