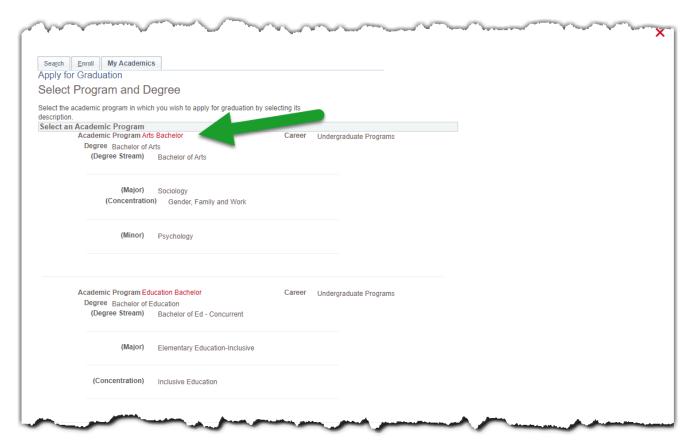

# **Apply to Graduate**

3. Select Apply to Graduate.

4. Select the academic program for which you are applying to graduate.

5. Select Expected Graduation Term and then Continue.