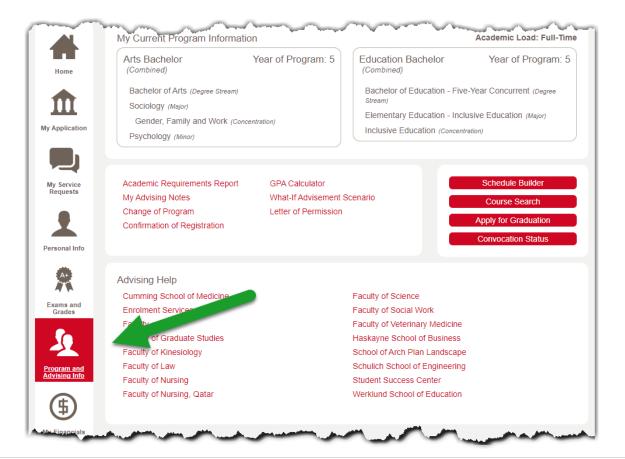

Students can apply to graduate through the Student Centre. The following are instructions on how to apply to graduate.

1. Log into MyUofC.

2. After logging into MyUofC portal, select the **Program and Advising Info** page.