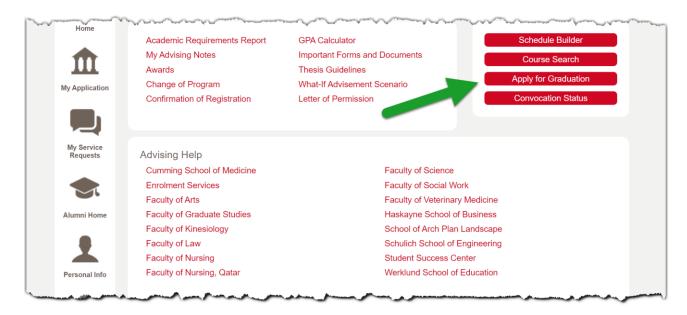

# **Apply to Graduate**

3. Select Apply to Graduate.

4. Select the academic program for which you are applying to graduate.

5. Select Expected Graduation Term and then Continue.