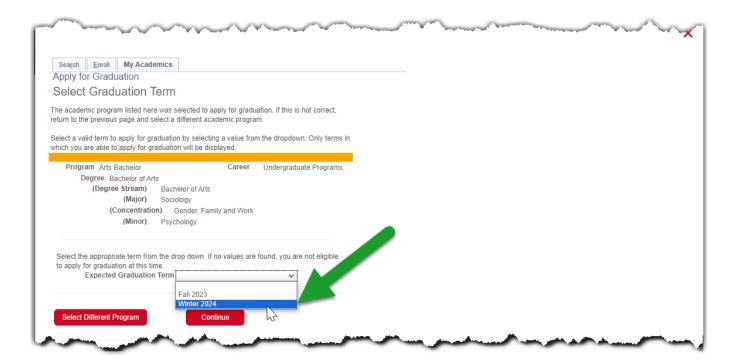

# **Apply to Graduate**

3. Select Apply to Graduate.

4. Select the academic program for which you are applying to graduate.

5. Select Expected Graduation Term and then Continue.

Expected Graduation Term Winter 2024

By selecting this Expected Graduation Term, you are indicating that you will complete all your degree requirements by the end of the Winter 2024 term.

Verification of your degree will appear on your official transcript by mid-May, once your faculty has verified and approved your graduation. Upon approval, you will be considered as part of the May 2024 cohort and are eligible to participate in the Springtime 2024 Convocation ceremonies.