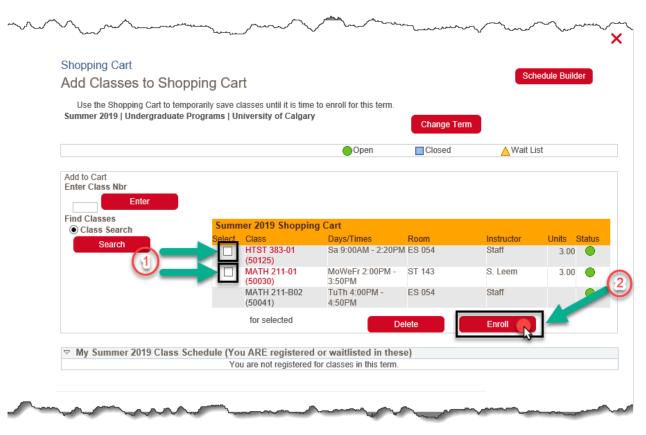

8. Check off the boxes next to the courses that you wish to register for, and then click on the Enroll button.

How to Register

9. Click on Finish Enrolling.

| Shopping Cart          |                                             |                                                  | 1-2-3  |                   |              |  |
|------------------------|---------------------------------------------|--------------------------------------------------|--------|-------------------|--------------|--|
| 2. Confirm cla         | asses                                       |                                                  |        |                   |              |  |
| adding these class     |                                             | the classes listed. To exit without<br>f Calgary |        |                   |              |  |
|                        |                                             | Open                                             | Closed | <u>∧</u> Wait Lis | t            |  |
| Class                  | Description                                 | Days/Times                                       | Room   | Instructor        | Units Status |  |
| HTST 383-01<br>50125)  | Mil<br>History:ColdWar&<br>Beyond (Lecture) | Sa 9:00AM - 2:20PM                               | ES 054 | Staff             | 3.00         |  |
| /ATH 211-01<br>50030)  | Linear Methods I<br>(Lecture)               | MoWeFr 2:00PM - 3:50PM                           | ST 143 | S. Leem           | 3.00         |  |
| /ATH 211-B02<br>50041) | Linear Methods I<br>(Laboratory)            | TuTh 4:00PM - 4:50PM                             | ES 054 | Staff             | •            |  |
|                        | Ca                                          | ncel Prev                                        | vious  | Finish Enr        | olling       |  |