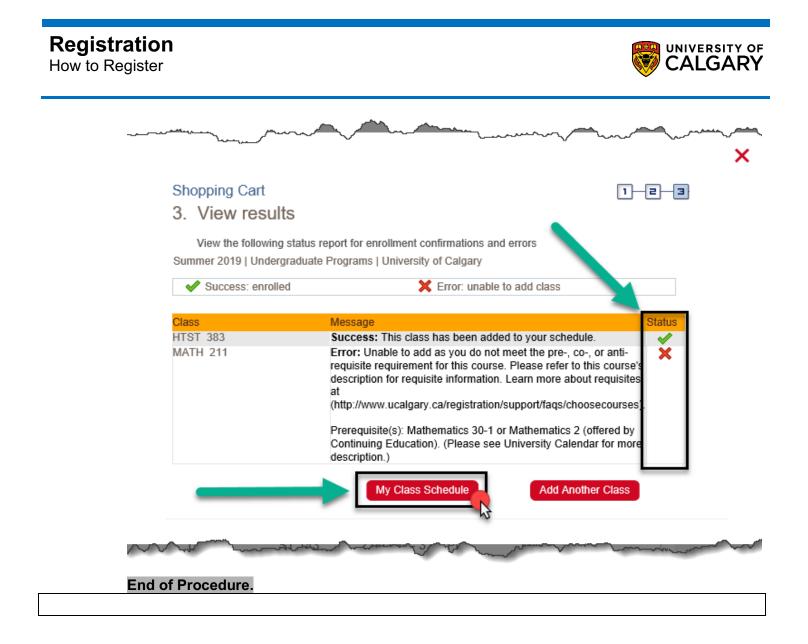

10. You can now see if you were successful in enrolling into the classes you selected, and in the event that you were not, you can review what is preventing your registration under the Message section. At this point, you can either add another class, or return to your Student Centre and review your schedule by clicking on My Class Schedule.