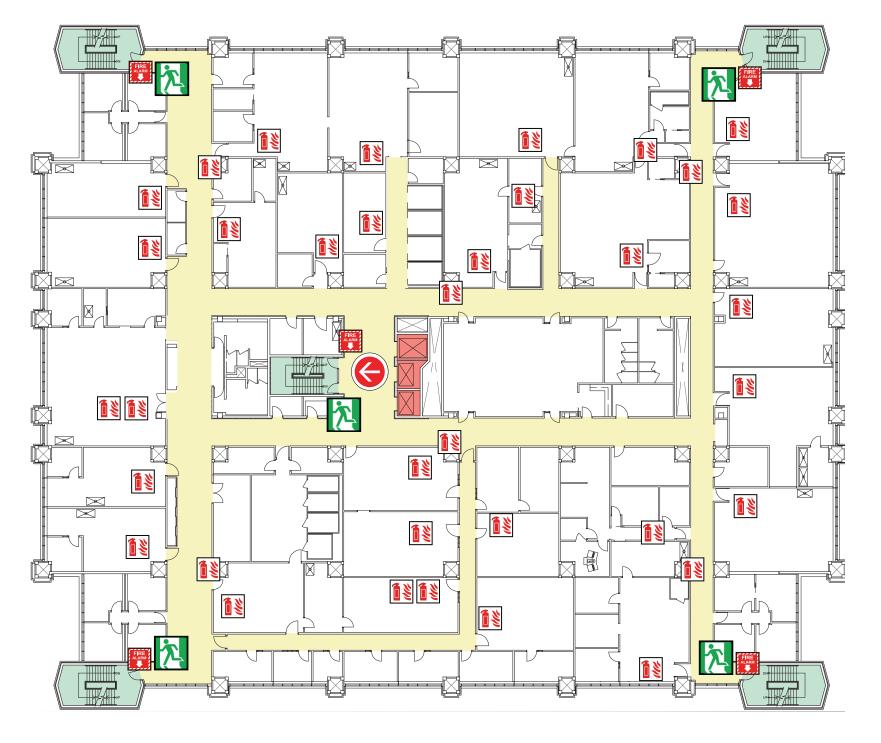

## **Emergency Evacuation Map**

Biological Science Level 3

**AED Defibulator** 

- Activate the NEAREST FIRE ALARM PULL STATION, located along exit path.
- Take coat and keys if immediately available.
- Evacuate building through the nearest exit.
- Close all doors along your exit route.
- If directed by wardens, follow their instructions.
- Move away from the building and proceed to the Assembly Point.
- If you have information regarding the emergency call **Campus Security** at **403-220-5333** from a safe location.

#### **Assembly Point**

Social Science - SS

Date Created: September 10, 2021