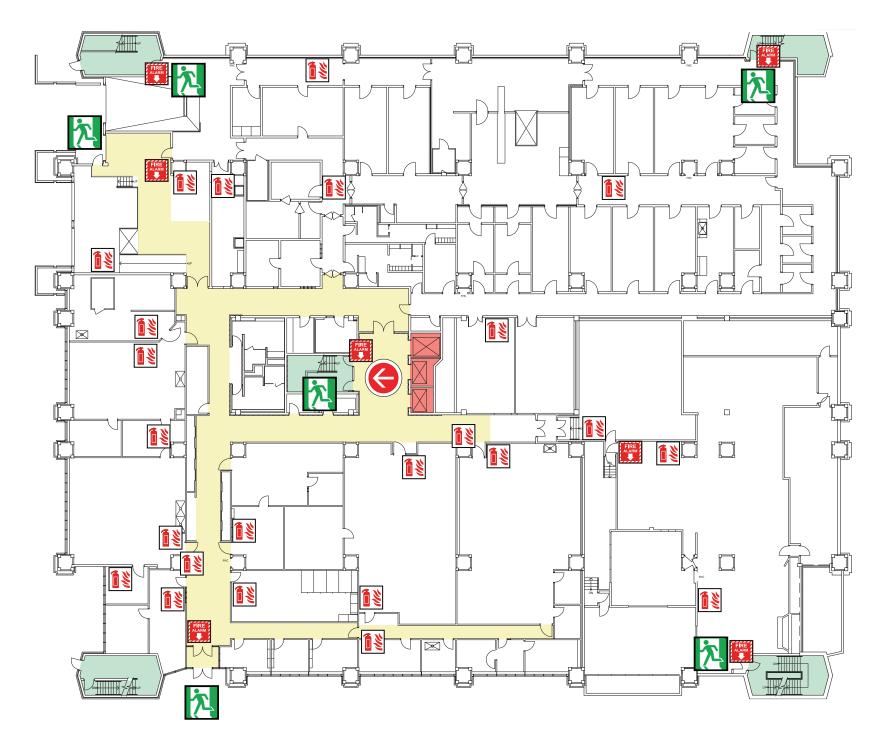

## **Emergency Evacuation Map**

#### Biological Science Level 2

- Activate the NEAREST FIRE ALARM PULL STATION, located along exit path.
- Take coat and keys if immediately available.
- Evacuate building through the nearest exit.
- Close all doors along your exit route.
- If directed by wardens, follow their instructions.
- Move away from the building and proceed to the Assembly Point.
- If you have information regarding the emergency call **Campus Security** at **403-220-5333** from a safe location.