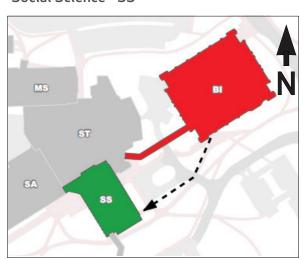

#### **Assembly Point**

Social Science - SS

Date Created: September 10, 2021

## **Emergency Evacuation Map**

Biological Science Level 1

- Activate the NEAREST FIRE ALARM PULL STATION, located along exit path.
- Take coat and keys if immediately available.
- Evacuate building through the nearest exit.
- Close all doors along your exit route.
- If directed by wardens, follow their instructions.
- Move away from the building and proceed to the Assembly Point.
- If you have information regarding the emergency call **Campus Security** at **403-220-5333** from a safe location.