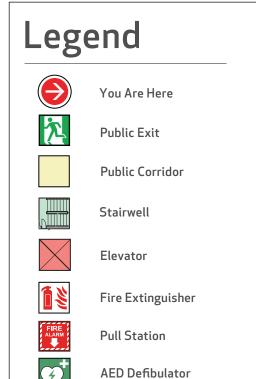

# Legend

You Are Here

Public Exit

Public Corridor

Stairwell

Elevator

Fire Extinguisher

**Pull Station** 

**AED Defibulator** 

- Activate the NEAREST FIRE ALARM PULL STATION, located along exit path.
- Take coat and keys if immediately available.
- Evacuate building through the nearest exit.
- Close all doors along your exit route.
- If directed by wardens, follow their instructions.
- Move away from the building and proceed to the Assembly Point.
- If you have information regarding the emergency call **Campus Security** at **403-220-5333** from a safe location.