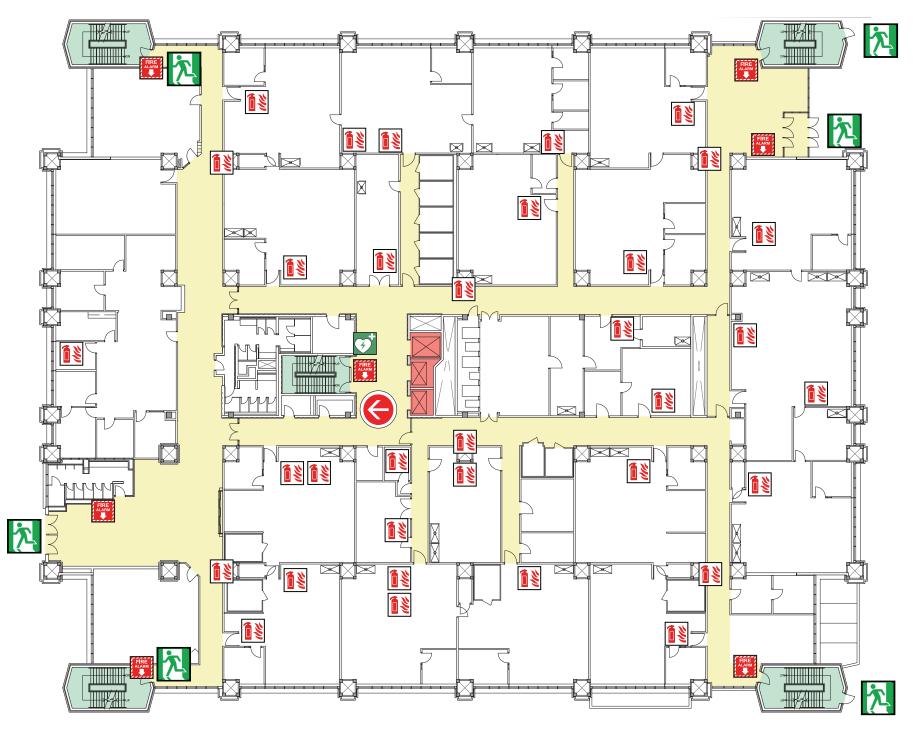

## **Emergency Evacuation Map**

#### Biological Science Level 2

- Activate the NEAREST FIRE ALARM PULL STATION, located along exit path.
- Take coat and keys if immediately available.
- Evacuate building through the nearest exit.
- Close all doors along your exit route.
- If directed by wardens, follow their instructions.
- Move away from the building and proceed to the Assembly Point.
- If you have information regarding the emergency call **Campus Security** at **403-220-5333** from a safe location.

#### **Assembly Point**

Social Science - SS

Date Created: September 10, 2021