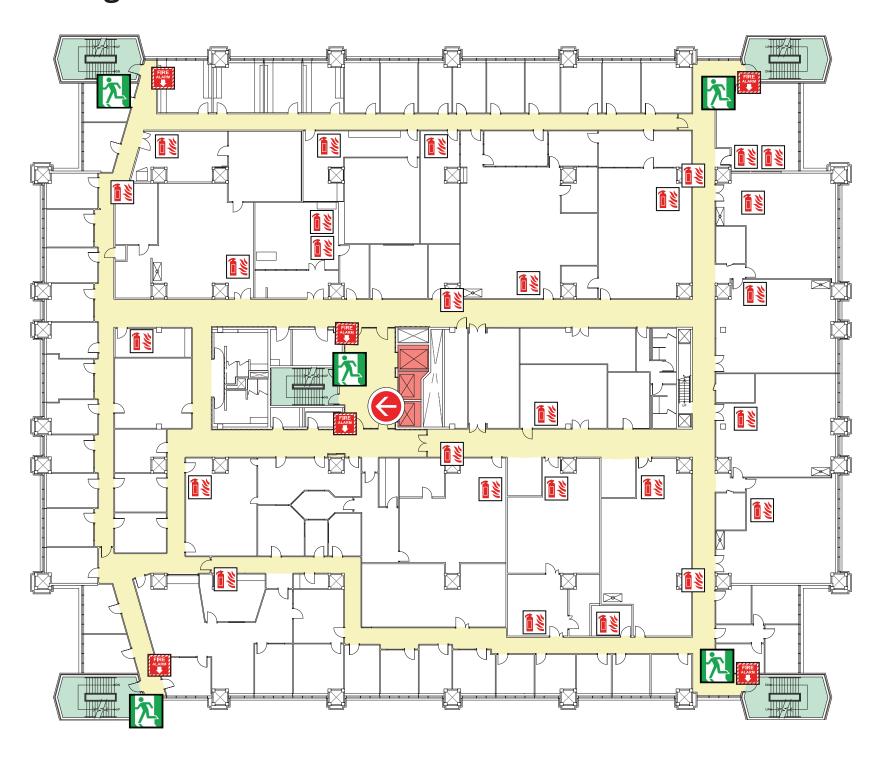

## **Emergency Evacuation Map**

#### Biological Science Level 2

- Activate the NEAREST FIRE ALARM PULL STATION, located along exit path.
- Take coat and keys if immediately available.
- Evacuate building through the nearest exit.
- Close all doors along your exit route.
- If directed by wardens, follow their instructions.
- Move away from the building and proceed to the Assembly Point.
- If you have information regarding the emergency call **Campus Security** at **403-220-5333** from a safe location.