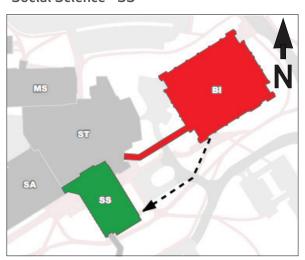

- Activate the NEAREST FIRE ALARM PULL STATION, located along exit path.
- Take coat and keys if immediately available.
- Evacuate building through the nearest exit.
- Close all doors along your exit route.
- If directed by wardens, follow their instructions.
- Move away from the building and proceed to the Assembly Point.
- If you have information regarding the emergency call **Campus Security** at **403-220-5333** from a safe location.

#### **Assembly Point**

Social Science - SS



Date Created: September 10, 2021

#### **Emergency Evacuation Map**

#### Biological Science Basement







- Activate the NEAREST FIRE ALARM PULL STATION, located along exit path.
- Take coat and keys if immediately available.
- Evacuate building through the nearest exit.
- Close all doors along your exit route.
- If directed by wardens, follow their instructions.
- Move away from the building and proceed to the Assembly Point.
- If you have information regarding the emergency call **Campus Security** at **403-220-5333** from a safe location.

#### **Assembly Point**

Social Science - SS



Date Created: September 10, 2021

## **Emergency Evacuation Map**

Biological Science Level 1







- Activate the NEAREST FIRE ALARM PULL STATION, located along exit path.
- Take coat and keys if