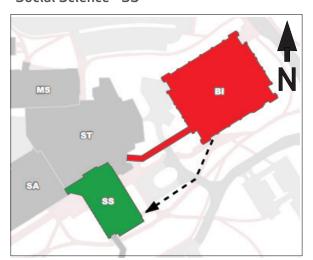

and proceed to the Assembly Point.
- If you have information regarding the emergency call **Campus Security** at **403-220-5333** from a safe location.

#### **Assembly Point**

Social Science - SS



Date Created: September 10, 2021

#### **Emergency Evacuation Map**

#### Biological Science Basement







- Activate the NEAREST FIRE ALARM PULL STATION, located along exit path.
- Take coat and keys if immediately available.
- Evacuate building through the nearest exit.
- Close all doors along your exit route.
- If directed by wardens, follow their instructions.
- Move away from the building and proceed to the Assembly Point.
- If you have information regarding the emergency call **Campus Security** at **403-220-5333** from a safe location.

#### **Assembly Point**

Social Science - SS



Date Created: September 10, 2021

## **Emergency Evacuation Map**

Biological Science Level 1







- Activate the NEAREST FIRE ALARM PULL STATION, located along exit path.
- Take coat and keys if immediately available.
- Evacuate building through the nearest exit.
- Close all doors along your exit route.
- If directed by wardens, follow their instructions.
- Move away from the building and proceed to the Assembly Point.
- If you have information regarding the emergency call **Campus Security** at **403-220-5333** from a safe location.

#### **Assembly Point**

Social Science - SS



Date Created: September 10, 2021

## **Emergency Evacuation Map**

#### Biological Science Level 2







- Activate the NEAREST FIRE ALARM PULL STATION, located along exit path.
- Take coat and keys if imm