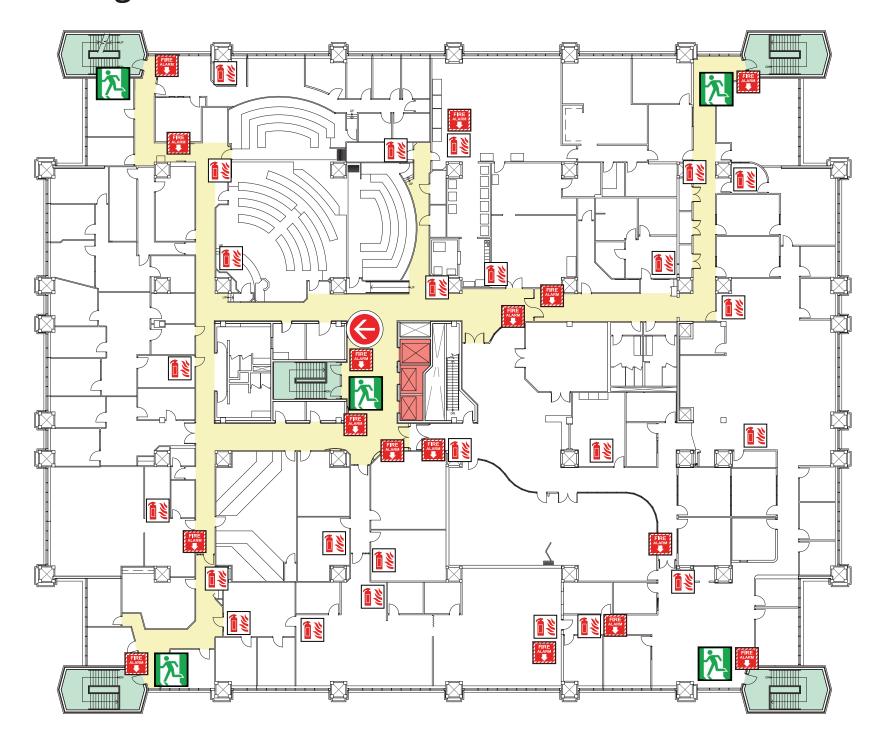

ed: September 10, 2021

## **Emergency Evacuation Map**

Biological Science Level 4



# You Are Here Public Exit Public Corridor Stairwell Elevator Fire Extinguisher Pull Station

**AED Defibulator** 



- Activate the NEAREST FIRE ALARM PULL STATION, located along exit path.
- Take coat and keys if immediately available.
- Evacuate building through the nearest exit.
- Close all doors along your exit route.
- If directed by wardens, follow their instructions.
- Move away from the building and proceed to the Assembly Point.
- If you have information regarding the emergency call **Campus Security** at **403-220-5333** from a safe location.

#### **Assembly Point**

Social Science - SS



Date Created: September 10, 2021

## **Emergency Evacuation Map**

#### **Biological Science** Level 5



## Legend



You Are Here



Public Exit



Public Corridor



Stairwell



Elevator



Fire Extinguisher



**Pull Station** 



**AED Defibulator**