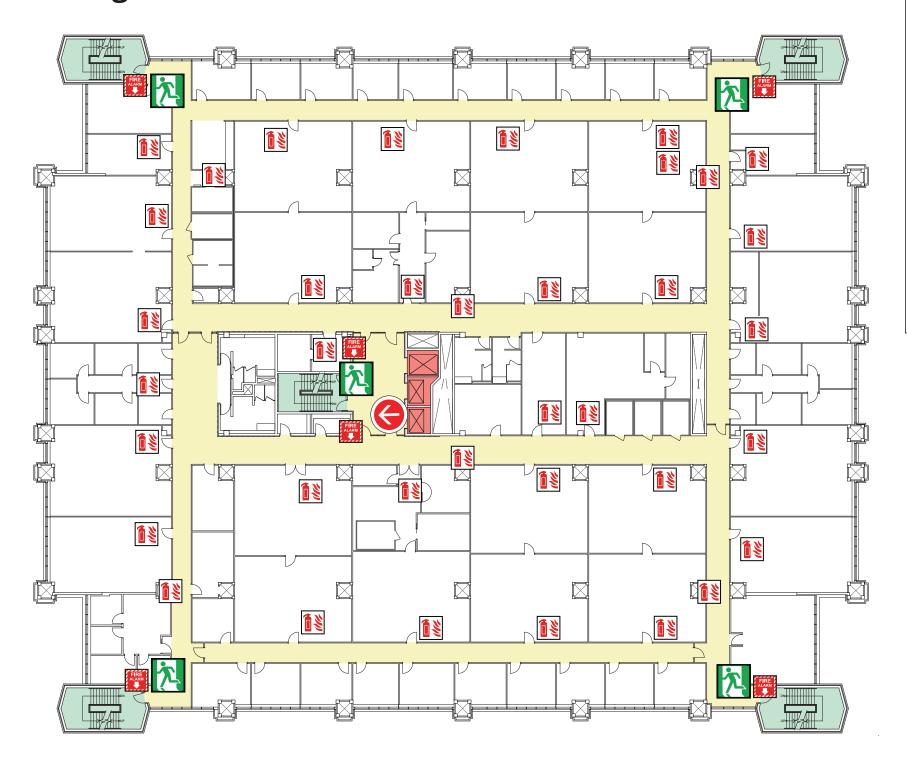

# Legend

You Are Here

Public Exit

Public Corridor

Stairwell

Elevator

Fire Extinguisher

**Pull Station** 

**AED Defibulator** 

- Activate the NEAREST FIRE ALARM PULL STATION, located along exit path.
- Take coat and keys if immediately available.
- Evacuate building through the nearest exit.
- Close all doors along your exit route.
- If directed by wardens, follow their instructions.
- Move away from the building and proceed to the Assembly Point.
- If you have information regarding the emergency call **Campus Security** at **403-220-5333** from a safe location.