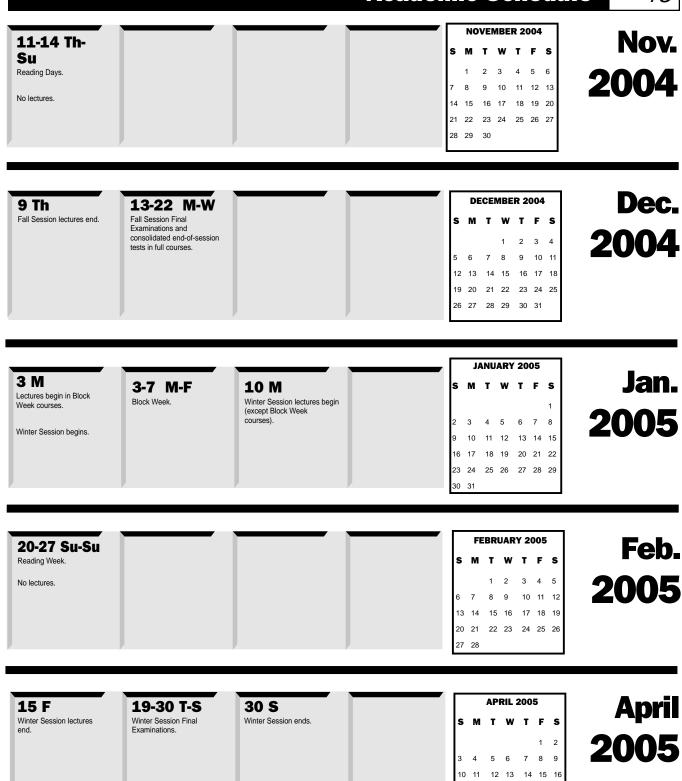

2
 3
 4
 5
 6
 7

 8
 9
 10
 11
 12
 13
 14

 15
 16
 17
 18
 19
 20
 21

 22
 23
 24
 25
 26
 27
 28

 29
 30
 31
 4
 4
 4
 4
 4
 4
 4
 4
 4
 4
 4
 4
 4
 4
 4
 4
 4
 4
 4
 4
 4
 4
 4
 4
 4
 4
 4
 4
 4
 4
 4
 4
 4
 4
 4
 4
 4
 4
 4
 4
 4
 4
 4
 4
 4
 4
 4
 4
 4
 4
 4
 4
 4
 4
 4
 4
 4
 4
 4
 4
 4
 4
 4

## 2 M

Alberta Heritage Day. University closed.

No lectures

## 17 T

Summer Session lectures end.

## 18-20 W-F

Final Examinations for Summer Session except first-term courses.

# **Sept. 2004**

### **SEPTEMBER 2004**

## 1 W

Lectures begin in Block Week courses.

Fall Session begins.

## 1-3 W-F

Orientation Days for new undergraduate students.

## 1-4 & 7 W-S & T

Block Week.

## 6 M

Labour Day.
University closed.

## 8 W

Fall Session lectures begin (except Block Week courses).



19 20

24 25 26 27 28 29 30

21 22 23