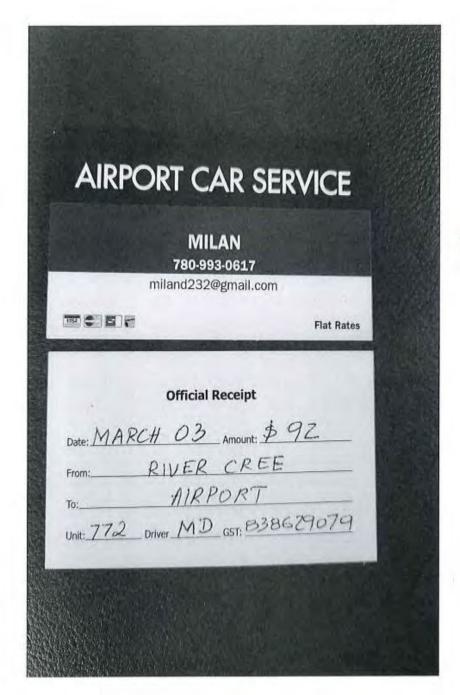

## **Detail for Travel Expenses**

| Travel Expenses-Item 1 Detail |                                                                                                                                                                                                                                             |                   |          |         |          |          |  |  |
|-------------------------------|---------------------------------------------------------------------------------------------------------------------------------------------------------------------------------------------------------------------------------------------|-------------------|----------|---------|----------|----------|--|--|
| For                           | Dr. Ed McCauley, President and Vice-Chancellor                                                                                                                                                                                              |                   |          |         |          |          |  |  |
| Description/                  |                                                                                                                                                                                                                                             |                   |          |         |          |          |  |  |
| Purpose                       | Travel to Edmonton to attend the Alberta Post Secondary Network (APSN) Retreat.                                                                                                                                                             |                   |          |         |          |          |  |  |
| Date                          | March 2-3, 202                                                                                                                                                                                                                              | 3                 |          |         |          |          |  |  |
| Destination                   | Edmonton, Albe                                                                                                                                                                                                                              | erta              |          |         |          |          |  |  |
| Type of Expense               | Airfare*                                                                                                                                                                                                                                    | Other Transport** | Hotel    | Meal*** | Other*** | Total    |  |  |
| Amount                        |                                                                                                                                                                                                                                             | \$244.90          | \$202.92 |         | \$33.60  | \$481.42 |  |  |
| Page Reference                |                                                                                                                                                                                                                                             | pp 3-5            | page 6   |         | pp 7-8   |          |  |  |
| Notes                         | pp 3-5   page 6   pp 7-8   Airfare*: Flight booked using AB Commuter Flight Pass, Booking Ref: Q0M577 Other Transport**: Airport parking (YYC) and Ground transportation while in Edmonton Other***: Travel agency fee, Booking Ref: Q0M557 |                   |          |         |          |          |  |  |