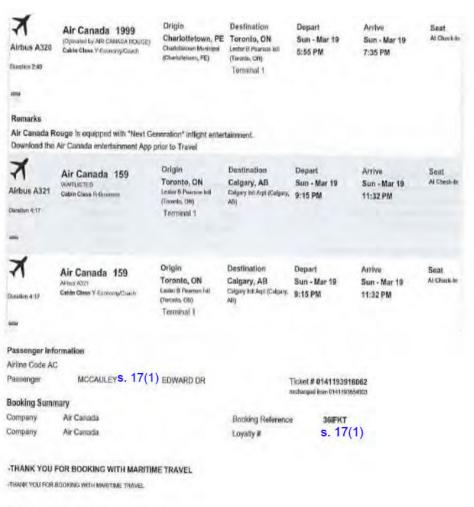

#### Your Itinerary:

Return to Travel Roadmap.

Web Check-in and Airline Confirmation: Air Canada - 36/FKT

WAITLISTED Airbus A320

Air Canada 1999 (Operated by ATR CANINGA ROUGE) Catalin Class R Business

Origin Charlottetown, PE Toronto, ON (Charlofichson, PE)

Destination Linster II Pleaseon Will (Toronto, ON) Torminal 1

Depart. Sun - Mar 19 5:55 PM

Arrive Sun - Mar 19 7:35 PM

Soat At Chuck in

Remarks

Air Canada Rouge is equipped with "Nind Generation" intlight entertainment. Download the Air Canada entertainment App prior to Travel