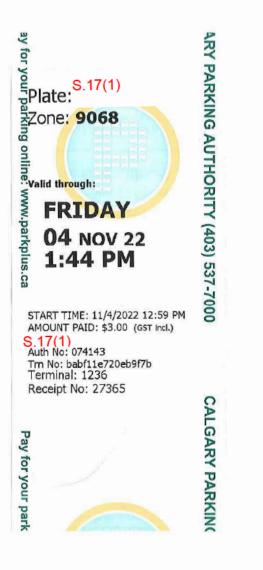

GST# 100936111

Dr. Ed McCauley, President and Vice-Chancellor For the period of December 1, 2022 - January 31, 2023

| Non-Travel Expenses-I | tem 3 Detail         |                                                     |        |         |  |
|-----------------------|----------------------|-----------------------------------------------------|--------|---------|--|
| For                   | Dr. Ed McCauley, Pre | Dr. Ed McCauley, President and Vice-Chancellor      |        |         |  |
| Description/Purpose   | Parking while attend | Parking while attending various meetings or events. |        |         |  |
| Date                  | November 4-8, 2022   | November 4-8, 2022                                  |        |         |  |
| Destination           | Calgary, Alberta     |                                                     |        |         |  |
| Type of Expense       | Meals                | Parking                                             | Other  | Total   |  |
| Amount                | \$0.00               | \$24.00                                             | \$0.00 | \$24.00 |  |
| Page Reference        |                      | page 8, 9                                           |        |         |  |
| Notes                 |                      |                                                     |        | -       |  |
|                       |                      |                                                     |        |         |  |