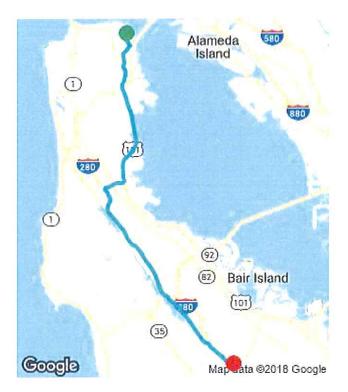

| \$58.40             |
|                                                |               | Claimed \$78.73 CAE |
| Download PDF<br>Download link expires 11/28/18 |               |                     |
| You rode with Jamal                            |               |                     |
|                                                | 4.94 🛨 Rating | How was your ride?  |
|                                                |               | RATE OR TIP         |
| +. *.                                          |               |                     |

Transportation Network Company: Rasier-CA, LLC.

When you ride with Uber, your trips are insured in case of a covered accident. Learn more.



07:49am 2 New Montgomery St, San Francisco, CA

08:47am 3062 Woodside Rd, Woodside, CA





Invite your friends and family.

Get a free ride worth up to \$5 when you refer a friend to try Uber. Share code: elizabethc5408ue



## **Caitlin Lefebvre**

From: Sent: To: Subject:

Follow Up Flag: Flag Status: Elizabeth Cannon October 29, 2018 11:46 AM Caitlin Lefebvre Fwd: [Business] Your Monday morning trip with Uber

Follow up Flagged

FYI

Begin forwarded message:

From: "Uber Receipts" <<u>uber.us@uber.com</u>> Date: October 29, 2018 at 10:40:56 AM PDT To<sup>s.17(1)</sup> Cc ,<<u>receipts@expensify.com</u>> Subject: [Business] Your Monday morning trip with Uber



Trip fare

\$49.12

| Subtotal                                       |                                              | \$49.                           |
|------------------------------------------------|-------------