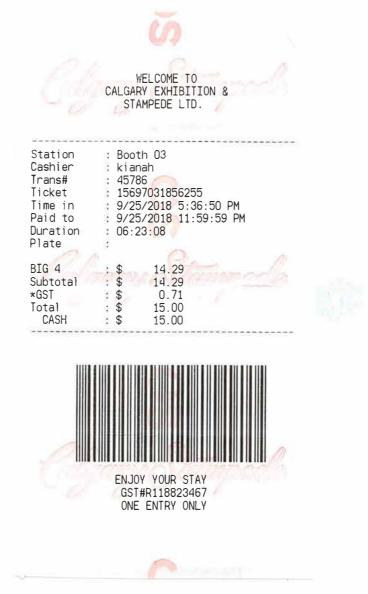

| Calgary, Alberta      |                                                 |                       |                 |  |  |  |
| Type of Expense                   | Meals                 | Parking                                         | Other                 | Total           |  |  |  |
| Amount                            | \$0.00                | \$84.60                                         | \$0.00                | \$84.60         |  |  |  |
| Page Reference                    |                       | pages 89-94                                     |                       |                 |  |  |  |
| Notes                             |                       |                                                 |                       |                 |  |  |  |



BOW VALLEY SQUARE 403-269-7275 RECEIPT C2 ENTRY TIME: 16:32 26.09.18 EXIT TIME: 17:25 26.09.18 PARK-DUR.: HRS:MIN 0:00:53 AMOUNT: \$ 12.60 KIND OF PAYMENT: VISA XXXXXXXXXXXXS.17(1) XXXXX REF. 65 INDIGO THANKS YOU GST No. 120996095



PARKING RECEIPT

PARKING RECEIPT

RECEIPT

PARKING RECEIPT

PARKING RECE

# PARKING PERMIT

INDIGO LOT 209

Meter: 03014738 Trans: 017215 Paid: \$20.00 Purchase Time: 5:22PM OCT 04,2018

#### s.17(1)

THANK YOU

THANK YOU

THANK YOU

THANK YOU

THANK YOU

Expires:

# OCT05 2018 8:00AM

THANK YOU

GST 120996095RT0004

TRANSACTION RECORD Indigo Calgary 600 6th Ave SW, STE 288 Calgary, Alberta T2P 085

TYPE: PURCHASE ACCT: VISA AMOUNT \$20,00

Card #: s.17(1)

Date: 2018/10/04 Time: 17:23:25 Ref. # 662770980010010170 C SCOTIABANK VISA AID: A0000000031010 TVR: 0