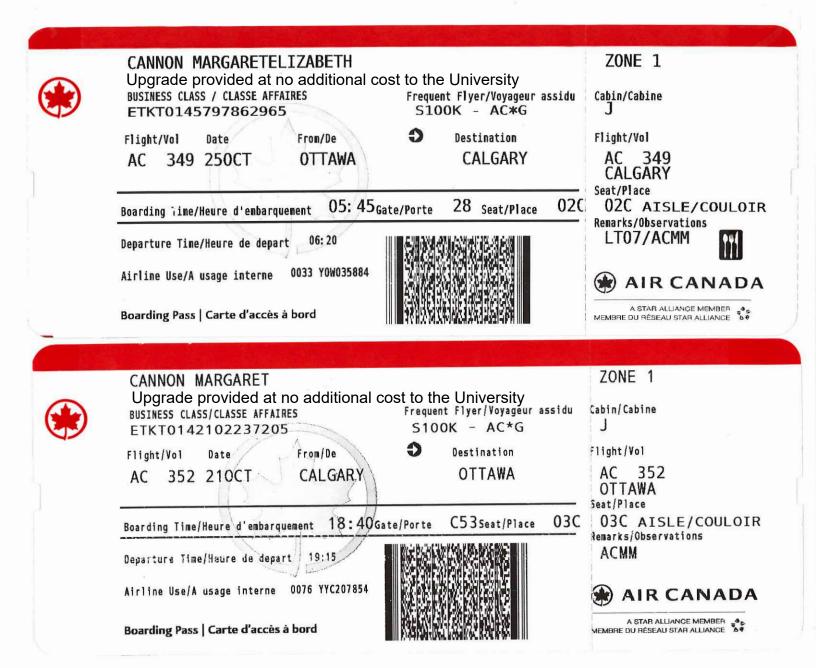

### Web Check In: Air Canada - QEWJPM

| ~              | Air Canada 394                    | Origin                                             | Destination                        | Depart       | Arrive        | Seat |
|----------------|-----------------------------------|----------------------------------------------------|------------------------------------|--------------|---------------|------|
| 1              | Airbus A319                       | Calgary, AB                                        | Ottawa, ON                         | Sun - Sep 23 | Sun - Sep 23  | 14C  |
| •••            | Cabin Class H-Economy             | Calgary Intl Arpt (Calgary,                        | Ottawa McDonald Cartier            | 09:40 AM     | 03:18 PM      |      |
| Duration 3:38  |                                   | AB)                                                | Inti (Ottawa, ON)                  |              |               |      |
| ×              | Air Canada 8966                   | Origin                                             | Destination                        | Depart       | Arrive        | Seat |
| 11             | (Operated by AIR CANADA EXPRESS - | Ottawa, ON                                         | Montreal, PQ                       | Mon - Sep 24 | Mon - Sep 24  | 13D  |
| Canadair 900   | JAZZ)                             | Ottawa McDonald Cartier                            | Pierre Elliott Trudeau Intl        | 05:25 PM     | 06:07 PM      |      |
|                | Cabin Class H-Economy             | Intl (Ottawa, ON)                                  | Arpt (Montreal, PQ)                |              |               |      |
| Duration 0:42  |                                   |                                                    |                                    |              |               |      |
| -              | Air Canada 323                    | Origin                                             | Destination                        | Depart       | Arrive        | Seat |
| 1              | Alrbus A321                       | Montreal, PQ                                       | Calgary, AB                        | Mon - Sep 24 | Mon - Sep 24  | 13C  |
|                | Cabin Class H-Economy             | Pierre Elliott Trudeau Intl<br>Arpt (Montreal, PQ) | Calgary Inti Arpt (Calgary,<br>AB) | 06:50 PM     | 09:28 PM      |      |
| Duration 4:38  |                                   | Alpt (Montabal, 1 Q)                               |                                    |              |               |      |
| Passenger Info | ormation                          |                                                    |                                    |              |               |      |
| Passenger      | CANNON/MARGARET ELIZA             | ABETH DR                                           | Airline Code AC                    | Ticket # (   | 0142941661931 |      |
| Booking Sumr   | mary                              |                                                    |                                    |              |               |      |
| Company        | Air Canada                        |                                                    | Booking Reference                  | e QEWJPN     | И             |      |
| Company        | Air Canada                        |                                                    | Loyalty #                          | s.17(1)      |               |      |

### Web Check In: Air Canada - QEWJPM

| X<br>Duration 3:38 | Air Canada 394<br>Airbus A319<br>Cabin Class R-Business | Origin<br>Calgary, AB<br>Calgary Intl Arpt (Calgary,<br>AB)          | Destination<br>Ottawa, ON<br>Ottawa McDonald Cartier<br>Intl (Ottawa, ON) | Depart<br>Sun - Sep 23<br>09:40 AM | Arrive<br>Sun - Sep 23<br>03:18 PM | Seat<br>02A |
|--------------------|---------------------------------------------------------|----------------------------------------------------------------------|---------------------------------------------------------------------------|------------------------------------|------------------------------------|-------------|
| E UPGRADES CR      | ED USING PERSONAL AEROPLAN<br>EDITS<br>VINDOW SEAT LEFT |                                                                      |                                                                           |                                    |                                    |             |
| Airbus A319        | Air Canada 353<br>WAITLISTED<br>Cabin Class R-Business  | Origin<br>Ottawa, ON<br>Ottawa McDonald Cartier<br>Inti (Ottawa, ON) | Destination<br>Calgary, AB<br>Calgary Intl Arpt (Calgary,<br>AB)          | Depart<br>Mon - Sep 24<br>04:15 PM | Arrive<br>Mon - Sep 24<br>06:44 PM | Seat<br>12E |
| X<br>Duration 4:29 | Air Canada 353<br>Airbus A319<br>Cabin Class H-Economy  | Origin<br>Ottawa, ON<br>Ottawa McDonald Cartier<br>Intl (Ottawa, ON) | Destination<br>Calgary, AB<br>Calgary Intl Arpt (Calgary,<br>AB)          | Depart<br>Mon - Sep 24<br>04:15 PM | Arrive<br>Mon - Sep 24<br>06:44 PM | Seat<br>12E |

| Passenger In | formation                    |                   |                        |
|--------------|------------------------------|-------------------|------------------------|
| Passenger    | CANNON/MARGARET ELIZABETH DR | Airline Code AC   | Ticket # 0142941661931 |
| Passenger    | CANNON/MARGARET ELIZABETH DR | Airline Code AC   | Ticket # 0142101028195 |
| Booking Sum  | imary                        |                   |                        |
| Company      | Air Canada                   | Booking Reference | QEWJPM                 |
| Company      | Air Canada                   | Loyalty #         | s.17(1)                |
|              |                              |                   |                        |