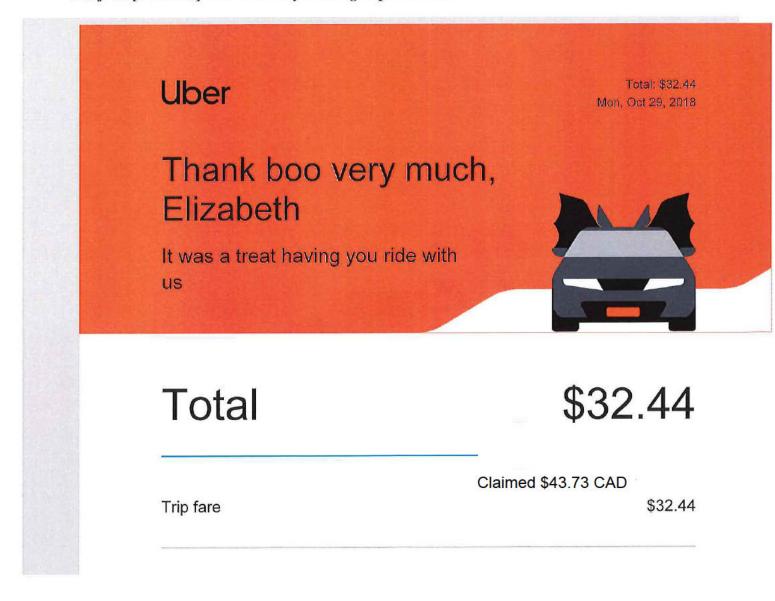

r>"Excellent Service" |                                 |

Transportation Network Company: Rasier-CA, LLC.

When you ride with Uber, your trips are insured in case of a covered accident. Learn more.

09:54am 3062 Woodside Rd, Woodside, CA

10:40am 109 Stevenson St, San Francisco, CA





Invite your friends and family.

Get a free ride worth up to \$5 when you refer a friend to try Uber. Share code: elizabethc5408ue



## **Caitlin Lefebvre**

From: Sent: To: Subject: Elizabeth Cannon October 29, 2018 10:03 PM Caitlin Lefebvre Fwd: [Business] Your Monday evening trip with Uber

FYI

Begin forwarded message:

From: "Uber Receipts" <<u>uber.us@uber.com</u>> Date: October 29, 2018 at 8:46:28 PM PDT To Cc: <<u>receipts@expensify.com</u>> Subject: [Business] Your Monday evening trip with Uber



| Subtotal                                                                 |                                                                                 | \$32.                |
|--------------------------------------------------------------------------|---------------------------------------------------------------------------------|----------------------|
| Amount Charged                                                           |                                                                                 |                      |
| s.17(1)<br>wisa Switch<br>Download PDF<br>Download link expires 11/29/18 | Claimed                                                                         | \$32.44<br>\$43.73 ( |
| You rode with Kevin