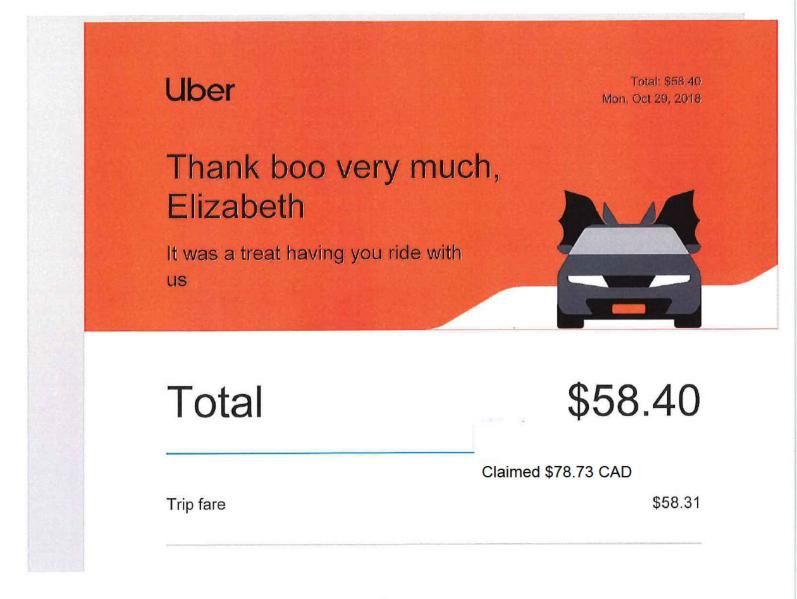

eth Cannon October 28, 2018 11:53 AM Caitlin Lefebvre FW: [Business] Your Sunday morning trip with Uber

FYI

From: Uber Receipts <uber.us@uber.com>Sent: Sunday, October 28, 2018 11:40 AMTo: Elizabeth Cannon 5.17(1)Cc: 5.17(1); receipts@expensify.comSubject: [Business] Your Sunday morning trip with Uber





When you ride with Uber, your trips are insured in case of a covered accident. Learn more.





3

## **Caitlin Lefebvre**

From: Sent: To: Subject: Elizabeth Cannon October 29, 2018 9:54 AM Caitlin Lefebvre Fwd: [Business] Your Monday morning trip with Uber

Begin forwarded message:

From: "Uber Receipts" <<u>uber.us@uber.com</u>> Date: October 29, 2018 at 8:47:45 AM PDT To: <sup>5.17(1)</sup> Cc: <<u>receipts@expensify.com</u>> Subject: [Business] Your Monday morning trip with Uber



| Subtotal                                       |               | \$58.31             |
|------------------------------------------------|---------------|---------------------|
| Wait Time 😢                                    |               | \$0.09              |
| Amount Charged                                 |               |                     |
| visa s.17(1) Switch                            |               | \$58.40             |
|                                                |               | Claimed \$78.73 CAE |
| Download PDF<br>Download link expires 11/28/18 |               |                     |
| You rode with Jamal                            |               |                     |
|                                                | 4.94 🛨 Rating | How was your ride?