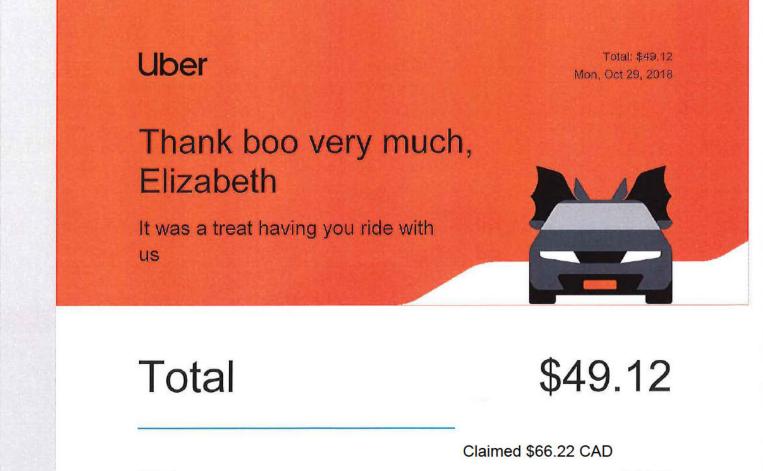

Network Company: Rasier-CA, LLC.

When you ride with Uber, your trips are insured in case of a covered accident. Learn more.



07:49am 2 New Montgomery St, San Francisco, CA

08:47am 3062 Woodside Rd, Woodside, CA





Invite your friends and family.

Get a free ride worth up to \$5 when you refer a friend to try Uber. Share code: elizabethc5408ue



## **Caitlin Lefebvre**

From: Sent: To: Subject:

Follow Up Flag: Flag Status: Elizabeth Cannon October 29, 2018 11:46 AM Caitlin Lefebvre Fwd: [Business] Your Monday morning trip with Uber

Follow up Flagged

FYI

Begin forwarded message:

From: "Uber Receipts" <<u>uber.us@uber.com</u>> Date: October 29, 2018 at 10:40:56 AM PDT To<sup>s.17(1)</sup> Cc ,<<u>receipts@expensify.com</u>> Subject: [Business] Your Monday morning trip with Uber



Trip fare

\$49.12

| Subtotal                                       |                                              | \$49.                           |
|------------------------------------------------|----------------------------------------------|---------------------------------|
| Amount Charged                                 |                                              |                                 |
| s.17(1) Switch                                 |                                              | \$49.12                         |
| Download PDF<br>Download link expires 11/28/18 |                                              | Claimed \$66.22                 |
| You rode with Farhad                           |                                              |