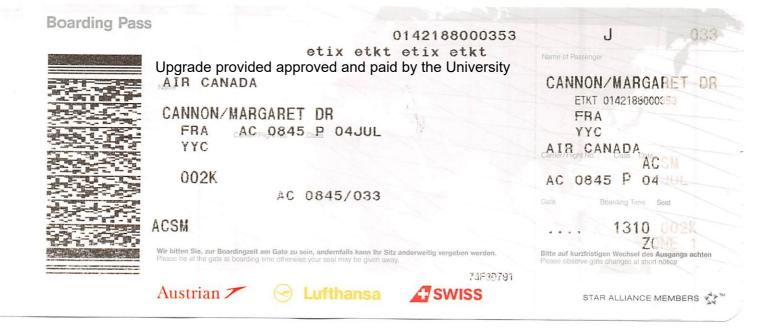

#### Web Check In: Air Canada - SNE8JV

| Duration 4:24 | Air Canada 353<br>Arbus A319<br>Cabin Class R-Business             | Origin<br>Ottawa, ON<br>Ottawa McDonald Cartier<br>Inti (Ottawa, ON) | Destination<br>Calgary, AB<br>Calgary Infl Arpt (Calgary,<br>AB) | Depart<br>Wed - May 02<br>04:15 PM | Arrive<br>Wed - May 02<br>06:39 PM | Seat<br>3D |
|---------------|--------------------------------------------------------------------|----------------------------------------------------------------------|------------------------------------------------------------------|------------------------------------|------------------------------------|------------|
| UPGRADES TO   | CONOMY AIR PASS<br>BUSINESS CLASS USING HER PERS<br>GRADES CREDITS | ONAL                                                                 |                                                                  |                                    |                                    |            |
| Passenger Ir  | formation                                                          |                                                                      |                                                                  |                                    |                                    |            |
| Passenger     | CANNON/MARGARET E                                                  | LIZABETH DR                                                          | Airline Code AC                                                  | Ticket #                           | 0142192841828                      |            |
| Booking Sun   | nmary                                                              |                                                                      |                                                                  |                                    |                                    |            |
| bootting out  |                                                                    |                                                                      |                                                                  |                                    |                                    |            |
| Company       | Air Canada                                                         |                                                                      | Booking Reference                                                | e SNE8J                            | V                                  |            |

#### THIS TICKET IS PART OF A PREVIOUS FLIGHT PASS PURCHASE

THIS TICKET IS PART OF A PREVIOUS FLIGHT PASS PURCHASE TICKET DETAILS ARE FOR EXPENSE ALLOCATION EAST WEST CONNECTOR PASS FLIGHT PASS REF - 0140851452774

| CANNON MARGARET<br>Upgrade provided at no additional cost to t | the Univ | rersity                              | ZONE 1                                                                                  |  |
|----------------------------------------------------------------|----------|--------------------------------------|-----------------------------------------------------------------------------------------|--|
| BUSINESS CLASS / CLASSE AFFAIRES<br>ETKT0142192841828          |          | : Flyer/Voyageur assidu<br>)K – AC≭G | Cabin/Cabine<br>J                                                                       |  |
| Flight/Vol Date From/De                                        | 0        | Destination                          | Flight/Vol                                                                              |  |
| AC 353 02MAY/MAI OTTAWA                                        |          | CALGARY                              | AC 353<br>CALGARY                                                                       |  |
| Boarding Time/Heure d'embarquement 15: 40 <sub>Gate</sub>      | e/Porte  | 27 Seat/Place 03                     | <ul> <li>Seat/Place</li> <li>O3D AISLE/COULOIR</li> <li>Remarks/Observations</li> </ul> |  |
| Departure Time/Heure de depart 16:15                           |          |                                      | LT07/ACMM                                                                               |  |
| Airline Use/A usage interne 0010 YOW204727*                    |          |                                      | AIR CANADA 🋞                                                                            |  |
| Boarding Pass   Carte d'accès à bord                           |          |                                      | A STAR ALLIANCE MEMBER 300<br>MEMBRE DU RÉSEAU STAR ALLIANCE 60                         |  |