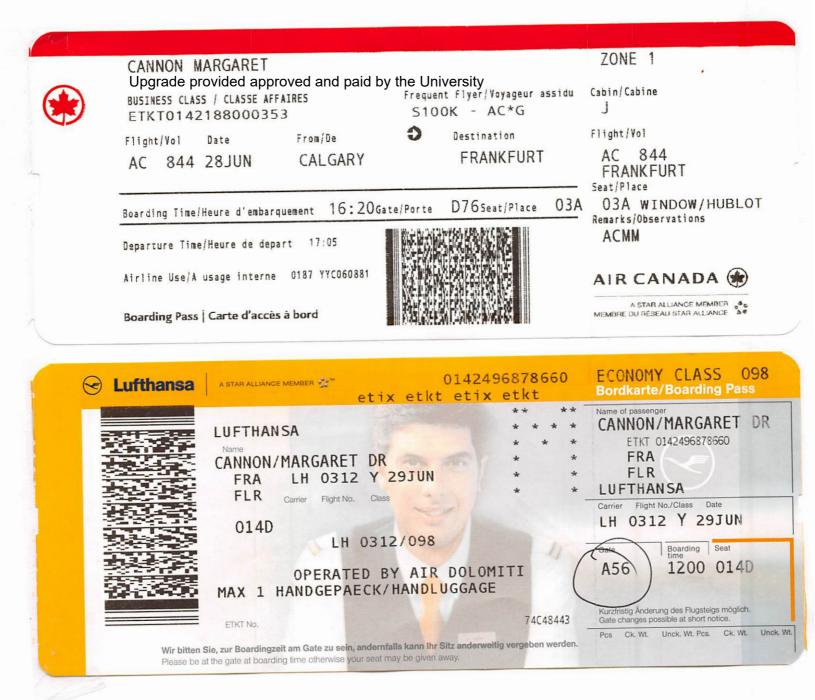

avel

123456 = invoice #

01498761234 = ticket #

Citizens of certain countries and territories need a visa to visit or transit Canada. Others need an Electronic Travel Authorization. Please visit

http://www.cic.gc.ca/english/visit/visas all.asp for details. It is the travellers responsibility to ensure they have the correct documentation.

Valid passport required plus any applicable visas.

Your passport should be valid for 6 months after your return date.

Whenever you are traveling on a flight operated by one of Air Canada's code share partners (shown on your itinerary as "operated by"), you may be subject to baggage restrictions that differ from those of Air Canada. For complete details on these baggage restrictions check http://www.aircanada.com/en/travelinfo/airport/codeshare.html



**Boarding Pass** 

|                                                                                                                                                                                                                                         | 88000353                       | ECONOMY CLASS 016                                                                                                   |
|-----------------------------------------------------------------------------------------------------------------------------------------------------------------------------------------------------------------------------------------|--------------------------------|---------------------------------------------------------------------------------------------------------------------|
| et