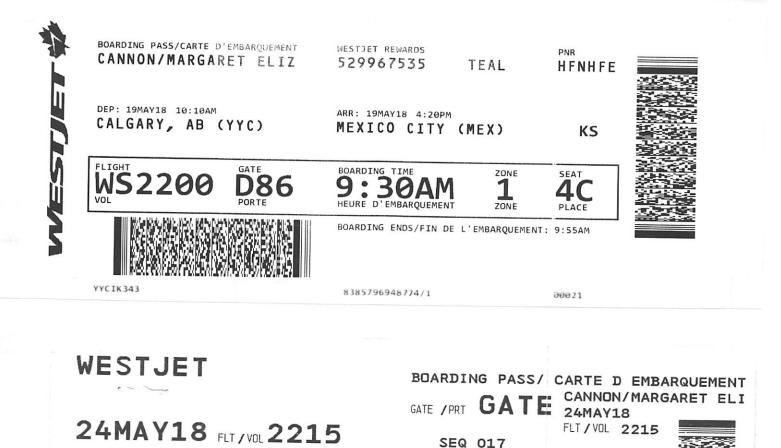

#### Web Check In: WestJet - HFNHFE

| 7                  | WestJet 2200<br>Boeing 737-700<br>Cabin Class X-Econo | Origin<br>Calgary, AB<br>Calgary Intl Arpt (Calgary,<br>AB)                     | Mexico City<br>Mexico City Juarez Intl                           | Sat - May 19<br>10:10 AM           | Sat - May 19<br>04:20 PM           | 04C         |
|--------------------|-------------------------------------------------------|---------------------------------------------------------------------------------|------------------------------------------------------------------|------------------------------------|------------------------------------|-------------|
| Duration 5:10      |                                                       |                                                                                 | (Mexico City) Terminal<br>1                                      |                                    |                                    |             |
| X<br>Duration 5 20 | WestJet 2215<br>Boeing 737-700<br>Cabin Class I-Econo | Origin<br>Mexico City<br>Mexico City Juarez Intl<br>(Mexico City) Terminal<br>1 | Destination<br>Calgary, AB<br>Calgary Inti Arpt (Calgary,<br>AB) | Depart<br>Thu - May 24<br>05:20 PM | Arrive<br>Thu - May 24<br>09:40 PM | Seat<br>04D |
| Passenger Ir       | nformation                                            |                                                                                 |                                                                  |                                    |                                    |             |
| Passenger          | CANNON/MARGARET                                       | ELIZABETH DR                                                                    | Airline Code WS                                                  | Ticket #                           | 8385796948774                      |             |
| Booking Sun        | nmary                                                 |                                                                                 |                                                                  |                                    |                                    |             |
| Company            | WestJet                                               |                                                                                 | Booking Reference                                                | e HFNHF                            | E                                  |             |
| Company            | Air Canada                                            |                                                                                 | Loyalty #                                                        | s.17(1                             | )                                  |             |
| Company            | WestJet                                               |                                                                                 | Loyalty #                                                        | s.17(1                             | \                                  |             |

NOTICE

5:20PM

9:40PM

PNR HFNHFE

SEAT/PLACE

4D

RONIC/ELECTRONIOUE

SEQ 017

DEP: MEX

ARR: YYC

4D

SEAT/PLACE

PNR HFNHFE

CANNON/MARGARET ELIZABETH

BOARDING TIME/

HEURE D EMBARQUEMENT

DEP: MEXICO CITY

ZONE

1

TEAL

ARR: CALGARY INTL AB

| Name/Nom<br>CANNON/MARGARE | т                  | HFN            | PNR Date Time/Heure<br>HFE 18MAY18 10:27AM |
|----------------------------|--------------------|----------------|--------------------------------------------|
| Description                | Fee/Frais<br>(CAD) | Total<br>(CAD) |                                            |
| FIRST BAG 8382             | \$25.00            | 25.00          |                                            |
| •                          | \$25.00            | 25.00          |                                            |