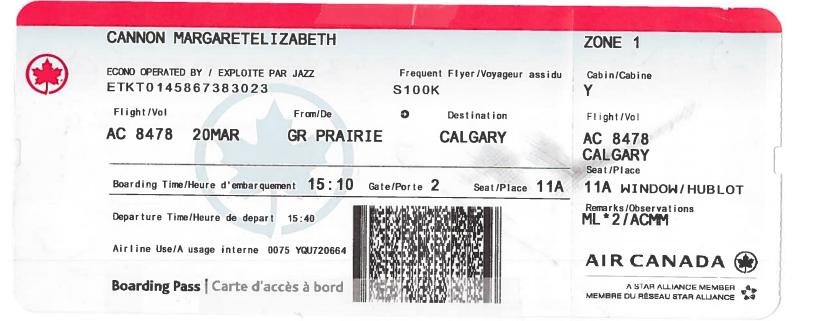

|               |                                   | ELIZABETH     |               |                          |        |
|---------------|-----------------------------------|---------------|---------------|--------------------------|--------|
|               | ED BY / EXPLOI<br>586738302       |               | Freque<br>S10 | ent Flyer/Voyageur<br>OK | assidu |
| FLightJVol    | Date                              | Fros/De       | C             | Destination              |        |
| AC 8367       | 19MAR                             | EDMONTON      | N-YEG         | GR PRAIRI                | E      |
|               |                                   |               |               |                          |        |
| Boardîng line | ZHeure d'embar                    | quement 18:40 | ) Gate/Porte  | 49E Seat/Place           | 020    |
|               | /Heure d'embar<br>se/Heure de dep |               | Gale/Porte    | 49E Seat/Place           | 020    |
| Departure fim | e/Heure de dep                    |               |               | 49E Seat/Place           | 020    |