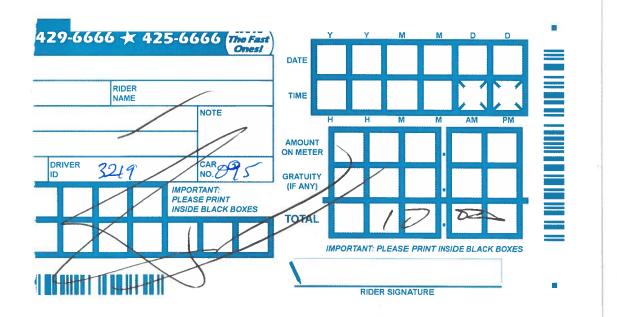

5 DATE Thanks again! ....and do call us UNICITY TAXI LTD (204) 925-3131 A ma TO, AMOUNT CAR 60 00 3 DRIVER \_

DATE MAR 23/15 TRIP FROM FAIRMONT TO A-R Thanks again! ....and do call us UNICITY TAXI LTD (204) 925-3131 14 AMOUNT 20-CAR -DRIVER -