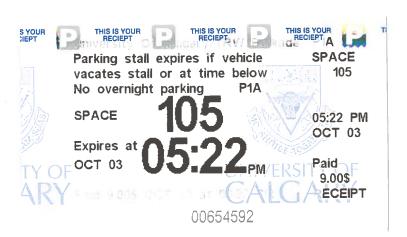

Arts Parking Calgary

DATE:09/25/14

TIME:09:32: PM

\* Original \*

-t. No. 6/49/212

- 55526

10. 

# DISPLAY TICKET ON DASH

Expiration Date/Time

07:56 AM 30, 2014

Purchase Date/Time: 06:56am Sep 30, 2014 Rate: 1 HOUR Payment Type: Card

Total Parking: \$14.00 Total FEDERAL: \$0,70 Total Due: \$14.70 Total Paid: \$14.70

Ticket #: 00008170 S/N #: 300010300186

Setting: Westlin Hotel Lot 1 Mach Name: Lot 1-2

CardS. 17(1) American Express

GST REG #102466000

### RECEIPT

Expiration Date/Time: 07:56am Sep 30, 2014 Purchase Date/Time: 06:56am Sep 30, 2014 Total Parking: \$14.00
Total FEDERAL: \$0.70
Total Due: \$14.70
Total Paid: \$14.70 Rate: 1 HOUR Payment Type: Card Ticket #: 00008170 Setting: Westin Hotel Lot 1 Mach Name: Lot 1-2

Card S. 17(1) American Express

Auth #: 577094 🕌





IRITY CALGARY PARKING AUTHORITY CALGARY PARKING AUTHORITY CALGARY PARKING AUTH

Terminal: 465 Plate: s. 17(1)

Zone: 3877

s. 17(1)

Valid through:

FRIDAY 03 OCT 14

1:34 PM

AMOUNT PAID: \$4.75 (GST incl.) Start Time: 10/3/2014 11:59 AM

Auth No: 100224 Receipt No. 1650

LRITY CALGARY PARKING AUTHORITY CALGARY PARKING AUTHORITY CALGARY PARKING AUTH

IORITY (403) 537-7000

**CALGARY PARKING AUT** 

Terminal: 861 Plate:S. 17(1)

Zone: Lot 54: 9054 s. 17(1)

Valid through:

TUESDAY 14 OCT 14 10:01 AM

AMOUNT PAID \$9.50 (GST incl.) Auth No: 179899
START TIME: 0/14/2014 8:40 AM RECEIPT NO: 73521
Ition Services (403) 537-7006 FREE Battery Boosting & Tire In

# DISPLAY TICKET ON DASH

Expiration Date/Time

# 06:30 PM OCT 15, 2014

Purchase Date/Time: 04:30pm Oct 15, 2014

Total Parking: \$28