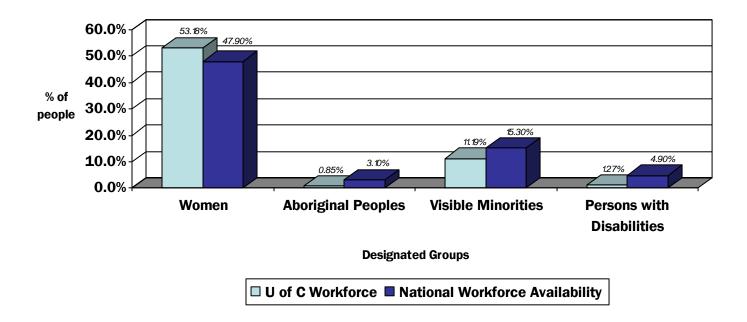

Table 1 shows the overall representation of women, aboriginal people, visible minorities and people with disabilities in the U of C workforce compared to the Canadian Workforce Availability.

**Table 1 - Workforce Comparison** 

As you can see, women are represented at about the same level as in the National workforce availability while the other three designated groups, aboriginal people, visible minorities and people with disabilities are underrepresented in the University's workforce.