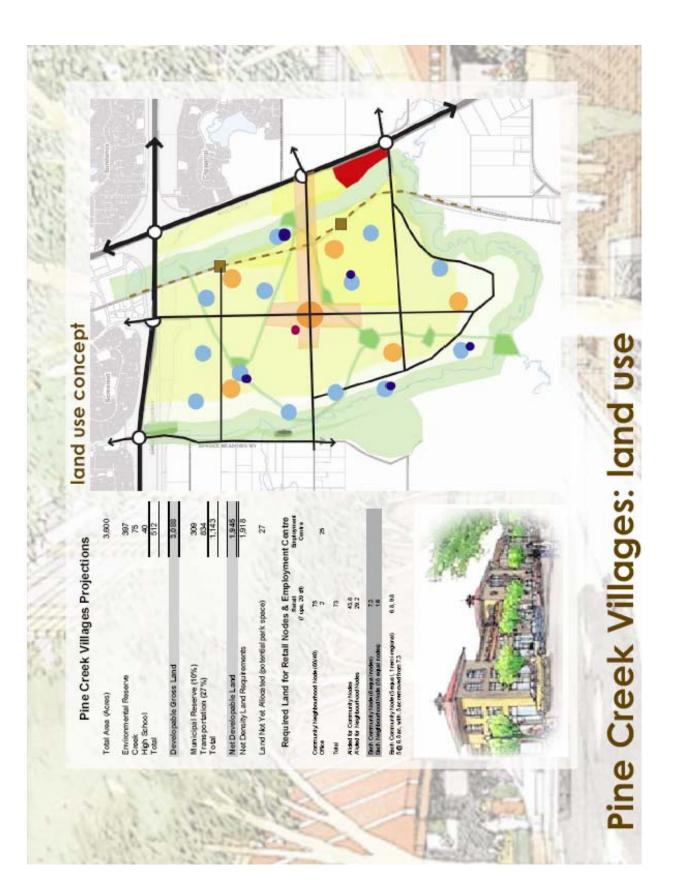

### Housing

| Office Other Land Requirements (EMS, Fire, Police etc.) 23 |
|------------------------------------------------------------|
|                                                            |

Total Land Available for Housing

## Land Required for Community Services

| MR Requirements   120                                                                                                                   | 824                                        | Land Needed (Acre |
|-----------------------------------------------------------------------------------------------------------------------------------------|--------------------------------------------|-------------------|
| E) chools                                                                                                                               | MR Requirements                            |                   |
| chocks.                                                                                                                                 | Elementary Schools (CBE)                   | 120               |
| chools                                                                                                                                  | Elementary Schools (CCBE)                  | 45                |
| chools                                                                                                                                  | Elementary/Junior High Schools (CCBE)      | 36                |
|                                                                                                                                         | Joint Use Elementary & Elem/Junior Schools | 1                 |
|                                                                                                                                         | Junior High Schools (CBE)                  | 09                |
|                                                                                                                                         | Total MR School Requirements               | 281               |
|                                                                                                                                         | Community Centres                          | 24                |
|                                                                                                                                         | Total Requirements for MR                  | 285               |
| Other Land Requirements High Schools Library Library Fire/EMS Police Tri-services Tri-services Medical Cinics LRT Parking LRT Parking 2 | Land Available for Public Open Space       | 24                |
| High Schools                                                                                                                            | Other Land Requirements                    |                   |
| Library 2 FredEMS 4 Police Tri-services 3 Tri-services 3 LRT Station 2 LRT Station 2                                                    | High Schools                               | 40                |
| Fire/EMS Police Triservices Triservices Medical Cinics LRT Parking LRT Stellon 2                                                        | Library                                    | 2                 |
| Police Tri-services Medical Clinics LRT Parking LRT Station 2                                                                           | Fire/EMS                                   | 4                 |
| Tri-services                                                                                                                            | Police                                     | 9                 |
| Medical Cinics 3 LRT Parking 9 LRT Station 2                                                                                            | Tri-services                               | 1                 |
| LRT Parking 2                                                                                                                           | Medical Clinics                            | 6                 |
| LRT Station 2                                                                                                                           | LRT Parking                                | 6                 |
|                                                                                                                                         | LRT Station                                | 2                 |

### Net Density Land Requirements

| 25      | 10             | 10% Multi-Family | 90% Single Fa |
|---------|----------------|------------------|---------------|
| A Uni   | ts.            | 2,470            | 22,334        |
| Der Der | nsity          | 50 upa           | 12 upa        |
| Rex     | Required Acres | 57               | 1,861         |

Total

1918 Acres

Higher deneties concentrated around LRT
 Neighbourhood located in close proximity to transit