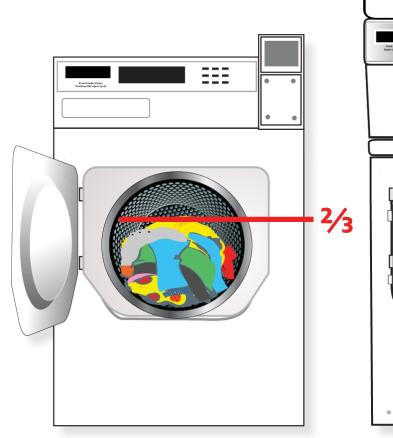

## **WASHER/DRYER MACHINE GUIDELINES**

- 3. Only fill the drum 2/3 of the way.
- 4. Clean dryer lint filter after every use.
- **5.** Do not dry comforters.

Note: Failure to follow these instructions will result in low efficiency drying and overloaded dryers can be a fire hazard.