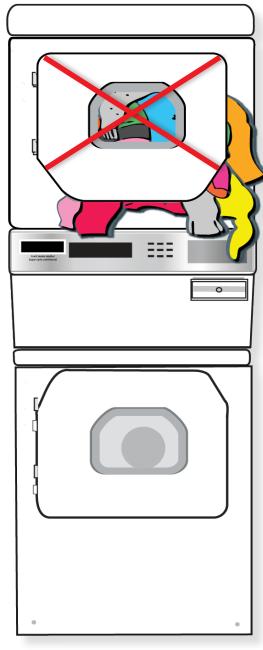

## **WASHER/DRYER MACHINE GUIDELINES**

- 3. Only fill the drum 2/3 of the way.
- 4. Clean dryer lint filter after every use.
- **5.** Do not dry comforters.

Note: Failure to follow these instructions will result in low efficiency drying and overloaded dryers can be a fire hazard.