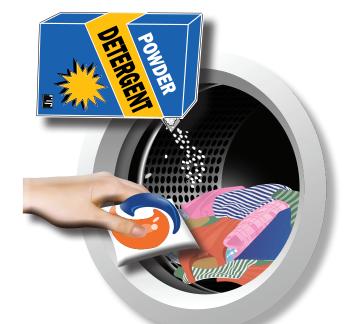

## LAUNDRY DETERGENT GUIDELI

**1.** For the best cleaning performance, **1/4** cup of cold water liquid detergent is all you need.

Note: (1) is recommended for best cleaning performance.

2. If you must use powdered detergent or PODS, please place directly into washer before clothing.

Note: Do not place in the liquid detergent dispenser.