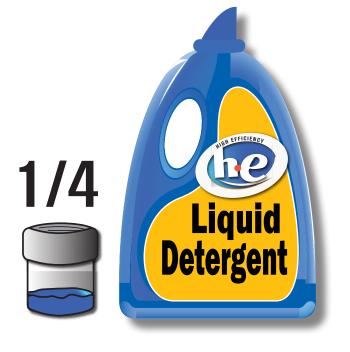

## LAUNDRY DETERGENT GUIDELI

**1.** For the best cleaning performance, **1/4** cup of cold water liquid detergent is all you need.

Note: (1) is recommended for best cleaning performance.

2. If you must use powdered detergent or PODS, please place directly into washer before clothing.